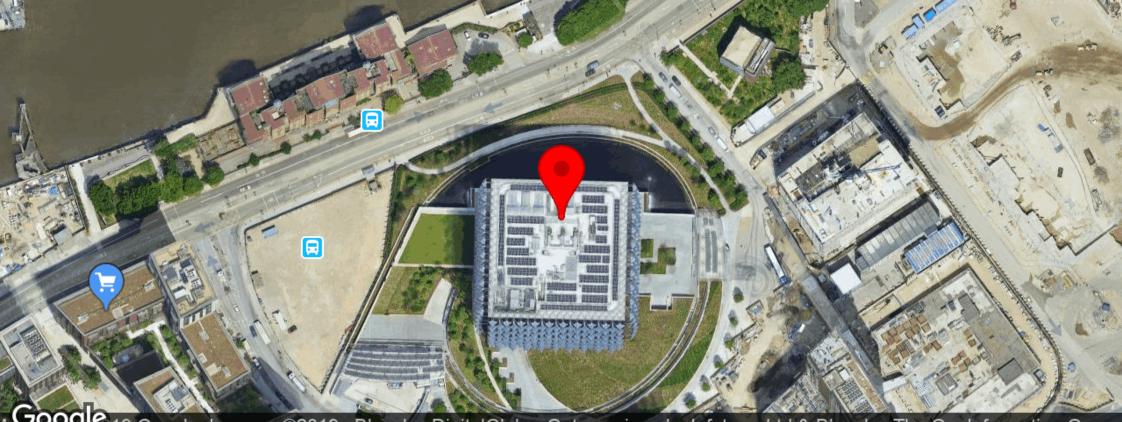

#### U.S. Embassy, London

AGOOGIE 19 Google Imagery ©2019, Bluesky, DigitalGlobe, Getmapping plc, Infoterra Ltd & Bluesky, The GeoInformation Group

Name: U.S. Embassy, London Address: 33 Nine Elms Lane, London Distance from destination point: : 2.42 M