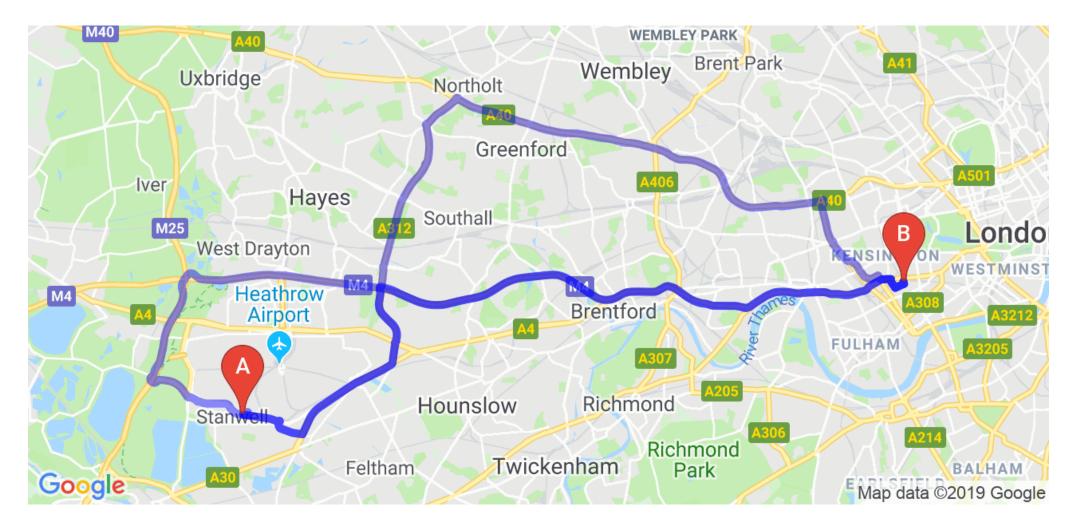

#### **ROUTE DRIVING**

| Sug  | gested routes:                                                                                                         |        |
|------|------------------------------------------------------------------------------------------------------------------------|--------|
| Μ4   | and A4 24.6 km. About 34 mins                                                                                          |        |
| Μ4   | 30.4 km. About 35 mins                                                                                                 |        |
| A40  | 30.5 km. About 47 mins                                                                                                 |        |
| A    | Southampton Rd, Longford, Hounslow TW6, UK                                                                             |        |
| 24.6 | km. About 34 mins                                                                                                      |        |
| 1.   | Head east on Southampton Rd E                                                                                          | 0.1 km |
| 2.   | At the roundabout, take the 4th exit onto Sealand Rd                                                                   | 0.2 km |
| 3.   | Turn left onto Southern Perimeter Rd                                                                                   | 0.4 km |
| 4.   | At the roundabout, take the <b>3rd</b> exit onto <b>Beacon Rd</b>                                                      | 0.2 km |
| 5.   | At the roundabout, take the <b>2nd</b> exit onto <b>Stanwell Rd</b>                                                    | 0.8 km |
| 6.   | Turn left onto Great South-West Rd/A30                                                                                 | 3.4 km |
| 7.   | Turn left onto The Pkwy/A312                                                                                           | 0.7 km |
| 8.   | At the roundabout, take the <b>2nd</b> exit and stay on <b>The Pkwy/A312</b>                                           | 1.7 km |
| 9.   | At the roundabout, take the <b>4th</b> exit onto the <b>M4</b> ramp to <b>Central London</b>                           | 0.7 km |
| 10.  | Merge onto <b>M4</b>                                                                                                   | 9.3 km |
| 11.  | Continue onto <b>Great West Rd/A4</b><br>Continue to follow A4                                                         | 1.8 km |
| 12.  | At <b>Hogarth Roundabout</b> , take the <b>2nd</b> exit onto <b>Great West Rd Chiswick/A4</b><br>Continue to follow A4 | 4.5 km |
| 13.  | Turn right onto Knaresborough Pl                                                                                       | 0.2 km |
| 14.  | Continue onto <b>Courtfield Gardens</b><br>Go through 1 roundabout                                                     | 0.3 km |
| 15.  | Continue straight onto <b>Courtfield Rd</b><br>Destination will be on the left                                         | 0.1 km |
| R    |                                                                                                                        |        |

97 Cromwell Rd, Kensington, London SW7 4DN, UK

Map data ©2019 Google