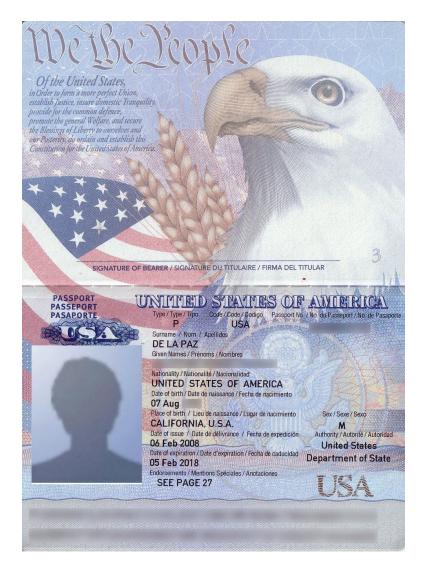

# Wedding in London!





#### PASSPORT





#### **DRIVER'S LICENSE**





#### **Additional Documents**





### **Itinerary:**

Leaving: June 8, 2019

Coming back: June 15, 2019

From : Philadelphia, PA, USA

 $\mathsf{To}:$  London Heathrow Airport, Southampton Road, Longford, Hounslow, UK

To : Holiday Inn London - Kensington Forum, Cromwell Road, London, UK



#### **HOTEL ITINERARY**

### YOUR STAY

#### RESERVATION DETAILS (CONFIRMATION NUMBER: XXXXXXXX) Confirmed



#### HOTEL LINCOLN

#### MAIN GUEST

Check-in Tuesday, November 08, 2016 Check-Out Wednesday, November 09, 2016 Rooms 1 | Guests 2

Room Charges USD 289.00 Tax USD 50.28

Total USD 339.28 View Price Breakdown

PAYMENT INFORMATION Payment Type MasterCard XXXXXXXXXXXX4075, Expiration Date \*\*\*\* Room Type Neighborhood View Queen ()

Booked Rate Best Available