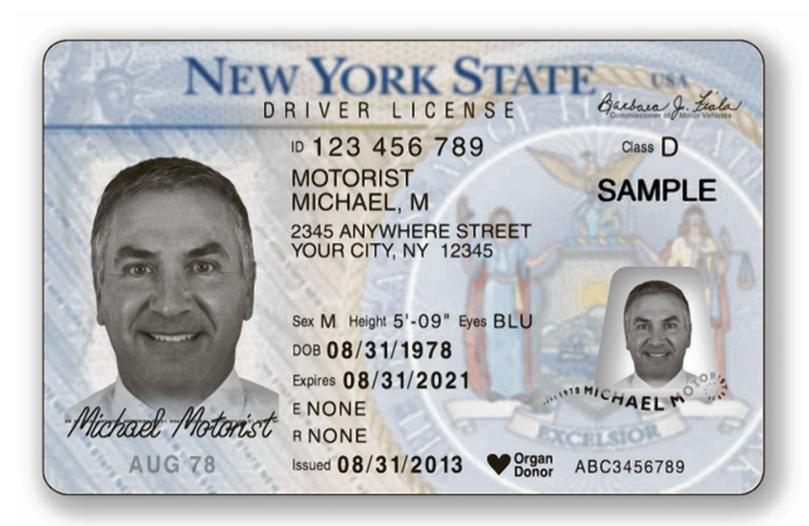

# Wedding in London!





#### PASSPORT





#### **DRIVER'S LICENSE**





#### **Additional Documents**





### **Itinerary:**

Leaving: June 8, 2019

Coming back: June 15, 2019

From : Philadelphia, PA, USA

 $\mathsf{To}:$  London Heathrow Airport, Southampton Road, Longford, Hounslow, UK

To : Holiday Inn London - Kensington Forum, Cromwell Road, London, UK



#### **HOTEL ITINERARY**

### YOUR STAY

#### RESERVATION DETAILS (CONFIRMATION NUMBER: XXXXXXXX) Confirmed



#### HOTEL LINCOLN

#### MAIN GUEST

Check-in Tuesday, November 08, 2016 Check-Out Wednesday, November 09, 2016 Rooms 1 | Guests 2

Room Charges USD 289.00 Tax USD 50.28

Total USD 339.28 View Price Breakdown

PAYMENT INFORMATION Payment Type MasterCard XXXXXXXXXXXX4075, Expiration Date \*\*\*\* Room Type Neighborhood View Queen ()

Booked Rate Best Available Rate 🚯

Purpose of Visit Leisu